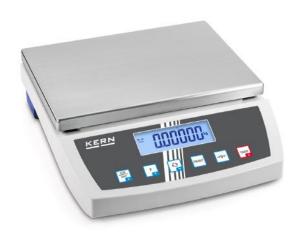

# KERN FKB 16K0.1

High resolution bench scale with large weighing range and robust stainless steel weighing plate

| Category          |                  |
|-------------------|------------------|
| Brand             | KERN             |
| Product categoriy | Industrial scale |
| Product group     | Bench scale      |
| Product family    | FKB              |

| Approval                                                                                                                                                                                                                                                                                        |                                                                                          |
|-------------------------------------------------------------------------------------------------------------------------------------------------------------------------------------------------------------------------------------------------------------------------------------------------|------------------------------------------------------------------------------------------|
| CE mark                                                                                                                                                                                                                                                                                         | ✓                                                                                        |
| Display                                                                                                                                                                                                                                                                                         |                                                                                          |
| Display type                                                                                                                                                                                                                                                                                    | LCD                                                                                      |
| Display screen size                                                                                                                                                                                                                                                                             | 120×38 mm                                                                                |
| Display backlight                                                                                                                                                                                                                                                                               | ✓                                                                                        |
| Display digit height                                                                                                                                                                                                                                                                            | 25 mm                                                                                    |
| Languages of the user interface                                                                                                                                                                                                                                                                 | English<br>Symbol language                                                               |
| Construction                                                                                                                                                                                                                                                                                    |                                                                                          |
| Dimension housing (W×D×H)                                                                                                                                                                                                                                                                       | 350×390×120 mm                                                                           |
| Dimensions weighing platform (W×D×H)                                                                                                                                                                                                                                                            | 340×240×21 mm                                                                            |
| Material display housing                                                                                                                                                                                                                                                                        | Plastics                                                                                 |
| Material housing                                                                                                                                                                                                                                                                                | ABS plastic                                                                              |
| Material weighing plate                                                                                                                                                                                                                                                                         | stainless steel                                                                          |
| Dimensions weighing surface (W×D)                                                                                                                                                                                                                                                               | 340×240 mm                                                                               |
|                                                                                                                                                                                                                                                                                                 |                                                                                          |
| Levelling feet adjustable                                                                                                                                                                                                                                                                       | ✓                                                                                        |
| Functions                                                                                                                                                                                                                                                                                       |                                                                                          |
|                                                                                                                                                                                                                                                                                                 | 6                                                                                        |
| Functions                                                                                                                                                                                                                                                                                       |                                                                                          |
| Functions  Number of keys for operation  Auto-off interval(s) in mains power                                                                                                                                                                                                                    | 6                                                                                        |
| Functions  Number of keys for operation  Auto-off interval(s) in mains power mode                                                                                                                                                                                                               | 6 off 5 min 2 min                                                                        |
| Functions  Number of keys for operation Auto-off interval(s) in mains power mode  Auto-off interval(s) in battery                                                                                                                                                                               | 6 off 5 min 2 min 1 min                                                                  |
| Functions  Number of keys for operation  Auto-off interval(s) in mains power mode                                                                                                                                                                                                               | 6 off 5 min 2 min 1 min 30 min                                                           |
| Functions  Number of keys for operation Auto-off interval(s) in mains power mode  Auto-off interval(s) in battery                                                                                                                                                                               | 6 off 5 min 2 min 1 min                                                                  |
| Functions  Number of keys for operation Auto-off interval(s) in mains power mode  Auto-off interval(s) in battery                                                                                                                                                                               | 6 off 5 min 2 min 1 min 30 min 60 min                                                    |
| Functions  Number of keys for operation Auto-off interval(s) in mains power mode  Auto-off interval(s) in battery mode/rechargeable battery mode                                                                                                                                                | 6 off 5 min 2 min 1 min 30 min 60 min 30 sec                                             |
| Functions  Number of keys for operation Auto-off interval(s) in mains power mode  Auto-off interval(s) in battery mode/rechargeable battery mode  Tare function                                                                                                                                 | 6 off 5 min 2 min 1 min 30 min 60 min 30 sec manual (multi)                              |
| Functions  Number of keys for operation Auto-off interval(s) in mains power mode  Auto-off interval(s) in battery mode/rechargeable battery mode  Tare function Percentage determination                                                                                                        | 6 off 5 min 2 min 1 min 30 min 60 min 30 sec manual (multi)  ✓                           |
| Functions  Number of keys for operation Auto-off interval(s) in mains power mode  Auto-off interval(s) in battery mode/rechargeable battery mode  Tare function Percentage determination Counting function                                                                                      | 6  off  5 min 2 min 1 min 30 min 60 min 30 sec manual (multi)                            |
| Functions  Number of keys for operation Auto-off interval(s) in mains power mode  Auto-off interval(s) in battery mode/rechargeable battery mode  Tare function Percentage determination Counting function Tolerance weighing                                                                   | 6 off 5 min 2 min 1 min 30 min 60 min 30 sec manual (multi)  ✓ ✓ ✓                       |
| Functions  Number of keys for operation Auto-off interval(s) in mains power mode  Auto-off interval(s) in battery mode/rechargeable battery mode  Tare function Percentage determination Counting function Tolerance weighing  Tolerance weighing - type of signal Function for averaging under | 6  off  5 min 2 min 1 min 30 min 60 min 30 sec manual (multi)  ✓ ✓ ✓ acoustically visual |