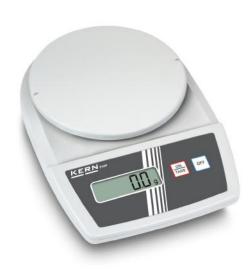

# KERN EMB 6000-1

Entry level laboratory balance with tremendous weighing performance

| Category          |                    |
|-------------------|--------------------|
| Brand             | KERN               |
| Product categoriy | Laboratory balance |
| Product group     | School balance     |
| Product family    | EMB                |

Approval

CE mark

| Display                                                                                                                                                                                                                                                                                                                                                                                  |                                                                                                                          |
|------------------------------------------------------------------------------------------------------------------------------------------------------------------------------------------------------------------------------------------------------------------------------------------------------------------------------------------------------------------------------------------|--------------------------------------------------------------------------------------------------------------------------|
| Display type                                                                                                                                                                                                                                                                                                                                                                             | LCD                                                                                                                      |
| Display screen size                                                                                                                                                                                                                                                                                                                                                                      | 58×18 mm                                                                                                                 |
| Display backlight                                                                                                                                                                                                                                                                                                                                                                        | no                                                                                                                       |
| Display digit height                                                                                                                                                                                                                                                                                                                                                                     | 15 mm                                                                                                                    |
| Languages of the user interface                                                                                                                                                                                                                                                                                                                                                          | Symbol language                                                                                                          |
| Construction                                                                                                                                                                                                                                                                                                                                                                             |                                                                                                                          |
| Dimension housing (W×D×H)                                                                                                                                                                                                                                                                                                                                                                | 170×244×39 mm                                                                                                            |
| Material display housing                                                                                                                                                                                                                                                                                                                                                                 | Plastics                                                                                                                 |
| Material housing                                                                                                                                                                                                                                                                                                                                                                         | plastic                                                                                                                  |
| Material weighing plate                                                                                                                                                                                                                                                                                                                                                                  | plastic                                                                                                                  |
| Dimensions weighing surface (Ø)                                                                                                                                                                                                                                                                                                                                                          | 150 mm                                                                                                                   |
|                                                                                                                                                                                                                                                                                                                                                                                          |                                                                                                                          |
| Functions                                                                                                                                                                                                                                                                                                                                                                                |                                                                                                                          |
| Number of keys for operation                                                                                                                                                                                                                                                                                                                                                             | 2                                                                                                                        |
| Auto-off interval(s) in battery mode/rechargeable battery mode                                                                                                                                                                                                                                                                                                                           | 3 min                                                                                                                    |
| Tare function                                                                                                                                                                                                                                                                                                                                                                            | manual (multi)                                                                                                           |
| Underfloor weighing                                                                                                                                                                                                                                                                                                                                                                      | Hook (included in delivery)                                                                                              |
| IP protection - complete device                                                                                                                                                                                                                                                                                                                                                          | _                                                                                                                        |
|                                                                                                                                                                                                                                                                                                                                                                                          |                                                                                                                          |
| Power Supply                                                                                                                                                                                                                                                                                                                                                                             |                                                                                                                          |
|                                                                                                                                                                                                                                                                                                                                                                                          | 9 V, 300 mA                                                                                                              |
| Input voltage device / power [Max]                                                                                                                                                                                                                                                                                                                                                       | 9 V, 300 mA<br>Power adapter                                                                                             |
|                                                                                                                                                                                                                                                                                                                                                                                          |                                                                                                                          |
| Input voltage device / power [Max] Plug-in power supply type                                                                                                                                                                                                                                                                                                                             | Power adapter                                                                                                            |
| Input voltage device / power [Max] Plug-in power supply type Supplied power supply Plug-in power supply / adapter for                                                                                                                                                                                                                                                                    | Power adapter Battery EURO UK                                                                                            |
| Input voltage device / power [Max] Plug-in power supply type Supplied power supply                                                                                                                                                                                                                                                                                                       | Power adapter Battery EURO UK US                                                                                         |
| Input voltage device / power [Max] Plug-in power supply type Supplied power supply Plug-in power supply / adapter for countries - optional                                                                                                                                                                                                                                               | Power adapter Battery EURO UK US CH                                                                                      |
| Input voltage device / power [Max] Plug-in power supply type Supplied power supply Plug-in power supply / adapter for countries - optional Rechargeable battery optional                                                                                                                                                                                                                 | Power adapter Battery EURO UK US                                                                                         |
| Input voltage device / power [Max] Plug-in power supply type Supplied power supply Plug-in power supply / adapter for countries - optional Rechargeable battery optional Rechargeable battery charging time                                                                                                                                                                              | Power adapter Battery EURO UK US CH                                                                                      |
| Input voltage device / power [Max] Plug-in power supply type Supplied power supply Plug-in power supply / adapter for countries - optional Rechargeable battery optional Rechargeable battery charging                                                                                                                                                                                   | Power adapter Battery EURO UK US CH Rchrg. battery optional                                                              |
| Input voltage device / power [Max] Plug-in power supply type Supplied power supply Plug-in power supply / adapter for countries - optional Rechargeable battery optional Rechargeable battery charging time Rechargeable battery operating                                                                                                                                               | Power adapter Battery EURO UK US CH Rchrg. battery optional                                                              |
| Input voltage device / power [Max] Plug-in power supply type Supplied power supply Plug-in power supply / adapter for countries - optional Rechargeable battery optional Rechargeable battery charging time Rechargeable battery operating time - backlight off                                                                                                                          | Power adapter Battery EURO UK US CH Rchrg. battery optional 10 h                                                         |
| Input voltage device / power [Max] Plug-in power supply type Supplied power supply Plug-in power supply / adapter for countries - optional Rechargeable battery optional Rechargeable battery charging time Rechargeable battery operating time - backlight off Battery                                                                                                                  | Power adapter Battery EURO UK US CH Rchrg. battery optional 10 h 50 h 9 V block                                          |
| Input voltage device / power [Max] Plug-in power supply type Supplied power supply  Plug-in power supply / adapter for countries - optional  Rechargeable battery optional Rechargeable battery charging time Rechargeable battery operating time - backlight off Battery Battery / accumulator type                                                                                     | Power adapter Battery EURO UK US CH Rchrg. battery optional 10 h 50 h 9 V block Alkali(-Manganese)                       |
| Input voltage device / power [Max] Plug-in power supply type Supplied power supply Plug-in power supply / adapter for countries - optional Rechargeable battery optional Rechargeable battery charging time Rechargeable battery operating time - backlight off Battery Battery / accumulator type Battery connection                                                                    | Power adapter Battery EURO UK US CH Rchrg. battery optional 10 h  50 h 9 V block Alkali(-Manganese) Pad + Spring         |
| Input voltage device / power [Max] Plug-in power supply type Supplied power supply Plug-in power supply / adapter for countries - optional Rechargeable battery optional Rechargeable battery charging time Rechargeable battery operating time - backlight off Battery Battery / accumulator type Battery connection Battery voltage                                                    | Power adapter Battery EURO UK US CH Rchrg. battery optional 10 h  50 h  9 V block Alkali(-Manganese) Pad + Spring 9 V    |
| Input voltage device / power [Max] Plug-in power supply type Supplied power supply  Plug-in power supply / adapter for countries - optional  Rechargeable battery optional Rechargeable battery charging time Rechargeable battery operating time - backlight off Battery Battery / accumulator type Battery connection Battery voltage Battery operating time                           | Power adapter Battery EURO UK US CH Rchrg. battery optional 10 h  50 h  9 V block Alkali(-Manganese) Pad + Spring 9 V    |
| Input voltage device / power [Max] Plug-in power supply type Supplied power supply  Plug-in power supply / adapter for countries - optional  Rechargeable battery optional Rechargeable battery charging time Rechargeable battery operating time - backlight off Battery Battery / accumulator type Battery connection Battery voltage Battery operating time  Environmental conditions | Power adapter Battery EURO UK US CH Rchrg. battery optional 10 h 50 h 9 V block Alkali(-Manganese) Pad + Spring 9 V 12 h |