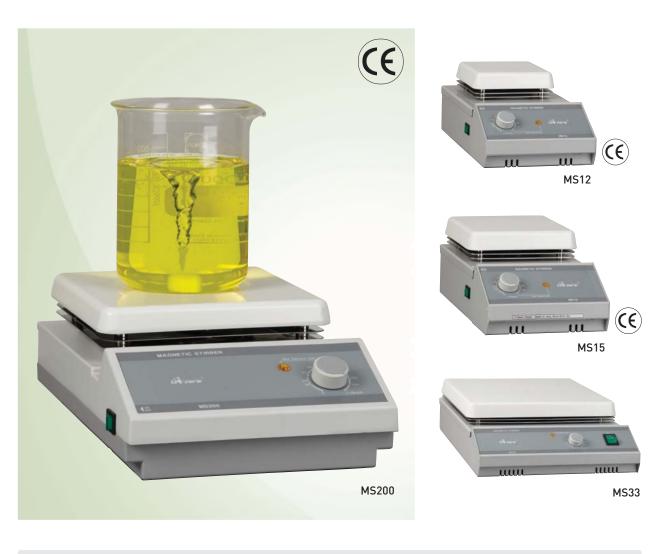

- Space saving design with compact and light weight(MS12, MS15)
- Portable & ideal for stirring of the small vessels(MS12, MS15)
- Various sizes of the top plate
- Ceramic coated top plate
- Precise speed by electronic feedback control
- Max. speed : 1500rpm

## **Features**

- ► Various sizes of the top plate and flexible choice
- Ceramic coated top plate provides excellent chemical resistance, thermal-proof, and corrosion resistance
- ► Reflective, bright white color ceramic coated plate enhances sample visibility
- > Electronic feedback control maintains a precise speed
- > Smooth acceleration of stirring speed ensures no spillage.

## **Specifications**

| Model             |                            | MS12                         | MS15        | MS200       | MS33        |
|-------------------|----------------------------|------------------------------|-------------|-------------|-------------|
| Туре              |                            | Magnetic Stirrer             |             |             |             |
| Stirring          | Speed                      | 100~1500rpm                  |             |             | 100~1300rpm |
|                   | Speed display              | Scale(rpm)                   |             |             |             |
|                   | Capacity(H <sub>2</sub> 0) | up to 1L                     | up to 2L    | up to 5L    | up to 15L   |
| Speed Controller  |                            | Feedback control             |             |             |             |
| Top Plate         |                            | Ceramic coated top plate     |             |             |             |
| Dimensions        | Plate area(mm)             | 120×120                      | 150×150     | 180×180     | 300×300     |
|                   | Overall(W×D×H)(mm)         | 160×280×107                  | 160×280×107 | 200×310×107 | 310×430×120 |
| Electrical Supply |                            | 220V 50/60Hz or 110V 50/60Hz |             |             |             |
| Weight            |                            | 2.4Kg                        | 2.5Kg       | 3.4Kg       | 5.8Kg       |
| Price             |                            |                              |             |             |             |