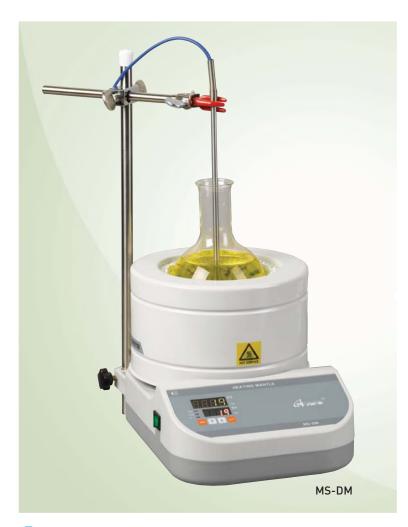

## **Features**

- ▶ Heating mantle of the standard type with built-in temperature controller and easy to use
- ▶ By use of the temperature controller with function of the builtin digital PID auto—tuning, control temperature accurately and confirm set temperature and actual temperature at the same time
- ► Temperature controller with function of the built—in timer(99hr59min)
- ▶ Inner mantle part of the heating element consists of soft glass fiber, protected from damage of the flask and excellent contact between the heating element and flask and heating effectiveness is excellent
- ➤ Ceramic fiber with strong thermal—resistance has excellent thermal insulation and double housing design (DM601~DM607) maintains low temperature of the mantle surface for user's safety
- ▶ With thermal resistance and durability bearing at the inner temperature over 450°C, strong aluminum housing and powder coating with corrosion—proof
- External temperature sensor(Option) for the control of the sample temperature and the precise experiment

## **General Specifications**

▶ Heating Element Temperature : Up to 450°C max.

▶ Temp. Controller : Digital PID auto-tuning

► Timer: 99hr59min

► Temp. Accuracy: ±1°C (on using external sensor)

► Sensor: K type

▶ Thermal Insulation: Ceramic fiber

► Material Mantle: Powder coated aluminum case.

Body: Polypropylene.

► Support rod clamp : For 12,7mm dia, Support rod (with 100ml-5000ml)

► Support rod: Stainless steel, Ø12.7 X 400mm(Option)

▶ Power supply: 220V or 110V, 50/60HZ

| Model  | Capacity | Watts | Dimensions<br>W × D× H(mm) | Internal<br>(height: mm) | Weight<br>(Kg) | Price |
|--------|----------|-------|----------------------------|--------------------------|----------------|-------|
| DM 601 | 100ml    | 80    | 162×256×149                | 45                       | 1.5            |       |
| DM 602 | 250ml    | 150   | 162×256×162                | 60                       | 1.6            |       |
| DM 603 | 500ml    | 260   | 192×276×177                | 75                       | 1.9            |       |
| DM 604 | 1000ml   | 380   | 214×298×187                | 85                       | 2.2            |       |
| DM 605 | 2000ml   | 500   | 248×332×214                | 115                      | 2.8            |       |
| DM 606 | 3000ml   | 600   | 274×358×220                | 125                      | 3.5            |       |
| DM 607 | 5000ml   | 800   | 316×400×244                | 145                      | 3.9            |       |
| DM 608 | 10000ml  | 1300  | 390×470×250                |                          |                |       |
| DM 609 | 20000ml  | 2000  | 460×540×290                |                          |                |       |