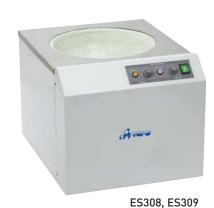

| Model  | Capacity | Watts | Dimensions<br>W × D× H(mm) | Internal<br>(height: mm) | Weight<br>(Kg) | Price |
|--------|----------|-------|----------------------------|--------------------------|----------------|-------|
| ES 301 | 100ml    | 80    | 162×256×149                | 45                       | 2.1            |       |
| ES 302 | 250ml    | 150   | 162×256×162                | 60                       | 2.2            |       |
| ES 303 | 500ml    | 260   | 192×276×177                | 75                       | 2.5            |       |
| ES 304 | 1000ml   | 380   | 214×298×187                | 85                       | 2.8            |       |
| ES 305 | 2000ml   | 500   | 248×332×214                | 115                      | 3.4            |       |
| ES 306 | 3000ml   | 600   | 274×358×220                | 125                      | 4.1            |       |
| ES 307 | 5000ml   | 800   | 316×400×244                | 145                      | 4.5            |       |
| ES 308 | 10000ml  | 1300  | 390×470×300                |                          |                |       |
| ES 309 | 20000ml  | 2000  | 460×540×340                |                          |                |       |

Note: ES308, ES309  $\Rightarrow$  Order made