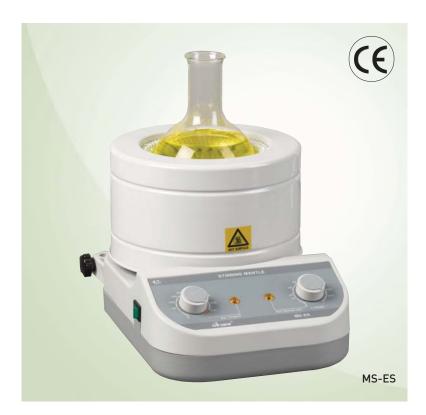

- Stirring mantles for round bottom flask
- Designed with stirring and heating at one body
- Control speed and temperature independently and separately
- Smooth start/stop function
- Max. temperature: 450°C
- Ceramic fiber with strong thermal resistance

## **Features**

- ▶ Stirring mantle of the standard type with temperature and easy to use
- Consist of magnetic stirrer and heating mantle on one body, control temperature and stirring concurrently, control temperature and stirring independently
- ▶ Heating temperature is controlled by analog temperature controller and controlled effectively from low temperature to high temperature
- Maintain stirring speed accurately and uniformly by feedback control
- ▶ Smooth acceleration of stirring speed ensures no spillage.
- ▶ "Power On" and "Heater On" and "Stirrer On" indicating lamp
- ▶ Inner mantle part of the heating element consists of soft glass fiber, protected from damage of the flask and excellent contact between the heating element and flask and heating effectiveness is excellent
- ➤ Ceramic fiber with strong thermal—resistance has excellent thermal insulation and double housing design (ES301~ES307) maintains low temperature of the mantle surface for user's safety
- With thermal resistance and durability bearing at the inner temperature over 450°C, strong aluminum housing and powder coating with corrosion-proof

## **General Specifications**

 Heating Element Temperature: Up to 450°C max
 Temp. Controller: Analog temperature controller (Built-in K type sensor)

Speed control: Feedback control
 Stirring display: Scale(rpm)
 Stirring speed: 100-1500 rpm
 Thermal insulation: Ceramic fiber

► Material Mantle: Powder coated aluminum case.

Body: Polypropylene.

➤ Support Rod Clamp : For 12.7mm dia Support rods (with 100ml~5000ml)

► Support Rod: Stainless steel Ø 12.7×400mm(Option)

▶ Power supply: 220V or 110V, 50/60HZ