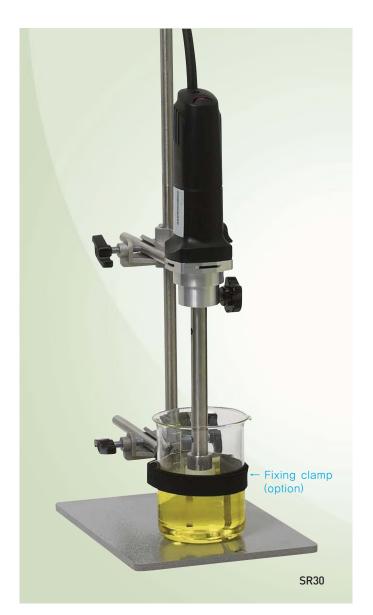

## **Features**

- ► Homogenizer of rotor/stator type and possible to do quick Homogeneous and dispersion
- ➤ Sample inserted into the rotor inside is circulated repeatedly through the narrow slit between rotor and stator, and emulsified, homogenized, mixed and pulverized thru dispersion by strong rotor.
- ► Easy to change various rotor and stator by a driver only what you want to use
- ► High quality tools dispersed durability (Stainless steel 316L)
- easy to stick and take off for cleaning\*Fixing clamp (option)

 $<sup>\</sup>times$  Note : set  $\Rightarrow$  Homogenizer(SR30) + Tool( $\emptyset$ 20 Standard) + Stand(PS80) + Clamp(CH320)