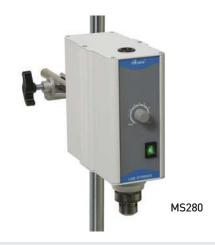

MS280, MS280D: (Piercing shaft, high speed & low viscosity)
Stirrer for the low viscosity materials at the general experiment room, stirring up to 10L, in the basis of water, max. torque of 2kg-cm(19.6Ncm) and stirring speed range of 200–3000 rpm.

## **Specifications**

| Model                   | MS3040           | MS3040D      | MS280            | MS280D  |
|-------------------------|------------------|--------------|------------------|---------|
| Stirring Capacity (H2O) | 10L              |              | 10L              |         |
| Viscosity (Max.)        | 7,000mPas (low)  |              | 7,000mPas (low)  |         |
| Motor (output)          | DC motor 60W     |              | DC motor 60W     |         |
| Torque (Max.)           | 2kg·cm (19.6Ncm) |              | 2kg·cm (19.6Ncm) |         |
| Speed Range             | 200~3000rpm      |              | 200~3000rpm      |         |
| Speed Controller        | Feedback control |              | Feedback control |         |
| Speed Display           | Scale            | Digital      | Scale            | Digital |
| Chuck Range             | Ø1~10mm          |              | Ø1~10mm          |         |
| Dimensions (W×D×H)      | 70×140×159mm     | 70×140×185mm | 78×180×170mm     |         |
| Weight                  | 2.5Kg            | 2.6Kg        | 3.2Kg            |         |
| Electrical Supply       | 220V 50/60Hz     |              | 220V 50/60Hz     |         |
| Price                   |                  |              |                  |         |
| Price (Set)             |                  |              |                  |         |