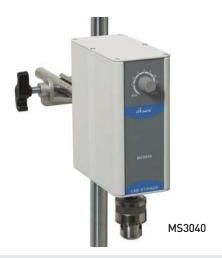

MS3040, MS3040D: (High Speed, Low Viscosity)
Stirrer for the low viscosity materials, at the general
experiment room, in the basis of water, stirring up to 10L,
max. torque of 2kg-cm(19.6Ncm) and stirring speed range
of 200-3000rpm.

## **Specifications**

| Model                   | MS3040           | MS3040D      | MS280            | MS280D  |
|-------------------------|------------------|--------------|------------------|---------|
| Stirring Capacity (H2O) | 10L              |              | 10L              |         |
| Viscosity (Max.)        | 7,000mPas (low)  |              | 7,000mPas (low)  |         |
| Motor (output)          | DC motor 60W     |              | DC motor 60W     |         |
| Torque (Max.)           | 2kg·cm (19.6Ncm) |              | 2kg·cm (19.6Ncm) |         |
| Speed Range             | 200~3000rpm      |              | 200~3000rpm      |         |
| Speed Controller        | Feedback control |              | Feedback control |         |
| Speed Display           | Scale            | Digital      | Scale            | Digital |
| Chuck Range             | Ø1~10mm          |              | Ø1~10mm          |         |
| Dimensions (W×D×H)      | 70×140×159mm     | 70×140×185mm | 78×180×170mm     |         |
| Weight                  | 2.5Kg            | 2.6Kg        | 3.2Kg            |         |
| Electrical Supply       | 220V 50/60Hz     |              | 220V 50/60Hz     |         |
| Price                   |                  |              |                  |         |
| Price (Set)             |                  |              |                  |         |