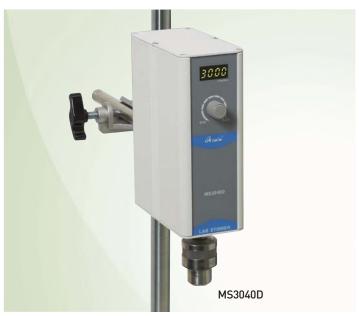

MS3040, MS3040D: (High Speed, Low Viscosity)
Stirrer for the low viscosity materials, at the general
experiment room, in the basis of water, stirring up to 10L,
max. torque of 2kg-cm(19.6Ncm) and stirring speed range
of 200-3000rpm.

## **Specifications**

| Model                   | MS3040           | MS3040D      | MS280            | MS280D  |
|-------------------------|------------------|--------------|------------------|---------|
| Stirring Capacity (H2O) | 10L              |              | 10L              |         |
| Viscosity (Max.)        | 7,000mPas (low)  |              | 7,000mPas (low)  |         |
| Motor (output)          | DC motor 60W     |              | DC motor 60W     |         |
| Torque (Max.)           | 2kg·cm (19.6Ncm) |              | 2kg·cm (19.6Ncm) |         |
| Speed Range             | 200~3000rpm      |              | 200~3000rpm      |         |
| Speed Controller        | Feedback control |              | Feedback control |         |
| Speed Display           | Scale            | Digital      | Scale            | Digital |
| Chuck Range             | Ø1~10mm          |              | Ø1~10mm          |         |
| Dimensions (W×D×H)      | 70×140×159mm     | 70×140×185mm | 78×180×170mm     |         |
| Weight                  | 2.5Kg            | 2.6Kg        | 3.2Kg            |         |
| Electrical Supply       | 220V 50/60Hz     |              | 220V 50/60Hz     |         |
| Price                   |                  |              |                  |         |
| Price (Set)             |                  |              |                  |         |