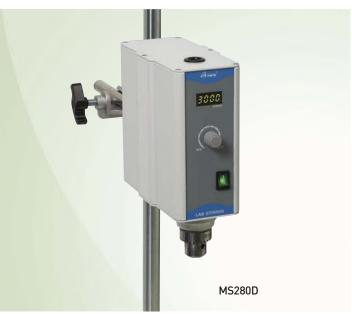

MS280, MS280D: (Piercing shaft, high speed & low viscosity)
Stirrer for the low viscosity materials at the general experiment room, stirring up to 10L, in the basis of water, max. torque of 2kg-cm(19.6Ncm) and stirring speed range of 200–3000 rpm.

## **Specifications**

| Model                   | MS3040           | MS3040D      | MS280            | MS280D  |
|-------------------------|------------------|--------------|------------------|---------|
| Stirring Capacity (H2O) | 10L              |              | 10L              |         |
| Viscosity (Max.)        | 7,000mPas (low)  |              | 7,000mPas (low)  |         |
| Motor (output)          | DC motor 60W     |              | DC motor 60W     |         |
| Torque (Max.)           | 2kg·cm (19.6Ncm) |              | 2kg·cm (19.6Ncm) |         |
| Speed Range             | 200~3000rpm      |              | 200~3000rpm      |         |
| Speed Controller        | Feedback control |              | Feedback control |         |
| Speed Display           | Scale            | Digital      | Scale            | Digital |
| Chuck Range             | Ø1~10mm          |              | Ø1~10mm          |         |
| Dimensions (W×D×H)      | 70×140×159mm     | 70×140×185mm | 78×180×170mm     |         |
| Weight                  | 2.5Kg            | 2.6Kg        | 3.2Kg            |         |
| Electrical Supply       | 220V 50/60Hz     |              | 220V 50/60Hz     |         |
| Price                   |                  |              |                  |         |
| Price (Set)             |                  |              |                  |         |