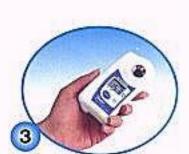

#### Measuring method

Apply 2 - 3 drops onto the prism surface

Press the START key

Brix % value displayed in 3 seconds!