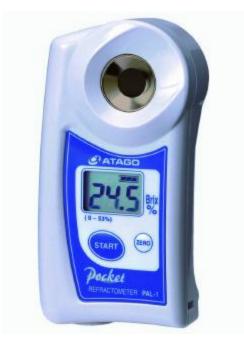

## The Atago PAL-1 Pocket Refractometer

### **Specifications:**

| Measurement range       | .Brix 0.0 to 53.0%                               |
|-------------------------|--------------------------------------------------|
| Resolution              | .Brix 0.1%                                       |
| Measurement Accuracy    | .Brix +/- 0.2%                                   |
| Measurement Temperature | .10 to 40°C (Automatic temperature compensation) |
| Power Supply            | .2 x AAA Batteries                               |
| Waterproof Protection   | .IP65                                            |
| Dimensions and Weight   | 55 x 31 x 109 mm, 100 g                          |