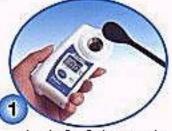

#### Measuring method

Apply 2 - 3 drops onto the prism surface

Press the START key

Brix % value displayed in 3 seconds!