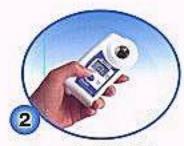

#### Measuring method

Apply 2 - 3 drops onto the prism surface

Press the START key

Brix % value displayed in 3 seconds!