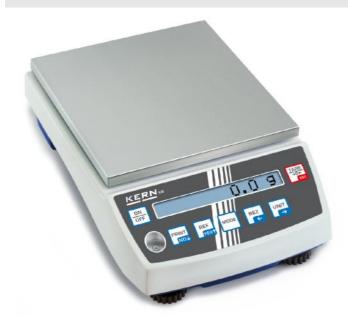

## KERN **KB 2400-2N**

Compact precision balance with large weighing range

| Measuring system                                |                                                                                |
|-------------------------------------------------|--------------------------------------------------------------------------------|
| Adjustment options:                             | External calibration                                                           |
| Linearity:                                      | 30 mg                                                                          |
| Minimum weight (USP):                           | 20 g                                                                           |
| Readability [d]:                                | 10 mg                                                                          |
| Recommended adjusting weight:                   | 2 kg (F1)                                                                      |
| Repeatability:                                  | 10 mg                                                                          |
| Resolution:                                     | 240000                                                                         |
| Stabilisation time under laboratory conditions: | 3 s                                                                            |
| Warm up time:                                   | 2 h                                                                            |
| Weighing capacity [Max]:                        | 2,400 kg                                                                       |
| Weighing system:                                | Strain gauge                                                                   |
| Weighing units:                                 | ct dwt g gn kg lb mo oz t<br>tl (Cn) tl (HK) tl (Singap.<br>Malays) tl (Tw) to |

## KERN **KB 2400-2N**

Compact precision balance with large weighing range